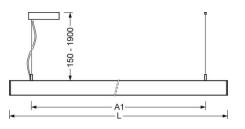

#### **MECHANICS**

| Housing colour         | traffic white RAL 9016                                    |
|------------------------|-----------------------------------------------------------|
| Dimensions (LxWxH/DxH) | 1411mm x 51mm x 69mm                                      |
| Weight (net)           | 3.8kg                                                     |
| Type of installation   | Pendant individual mounting, Pendant light strip mounting |

**DEEP-LINK** https://www.regiolux.de/en/article/60615035670 LED 4700lm 830 ηLB 100 % 73 % / 27 % Φ 1/↑ 15.7 / 15.6 UGR lat./long

| Dimensions |         |                                   |
|------------|---------|-----------------------------------|
| L          | 1411 mm | Length                            |
| В          | 51 mm   | Width                             |
| H          | 69 mm   | Height                            |
| A1         | 1200 mm | Mounting distance single mounting |
| P min      | 150 mm  | Minimum suspension length         |
| P max      | 1900 mm | Maximum suspension length         |