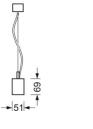

#### **MECHANICS**

| Housing colour         | traffic white RAL 9016                                    |
|------------------------|-----------------------------------------------------------|
| Dimensions (LxWxH/DxH) | 1411mm x 51mm x 69mm                                      |
| Weight (net)           | 3.8kg                                                     |
| Type of installation   | Pendant individual mounting, Pendant light strip mounting |

**DEEP-LINK** https://www.regiolux.de/en/article/60615035670 LED 4700lm 830 ηLB 100 % 73 % / 27 % Φ 1/↑ 15.7 / 15.6 UGR lat./long

| Dimensions |         |                                   |
|------------|---------|-----------------------------------|
| L          | 1411 mm | Length                            |
| В          | 51 mm   | Width                             |
| H          | 69 mm   | Height                            |
| A1         | 1200 mm | Mounting distance single mounting |
| P min      | 150 mm  | Minimum suspension length         |
| P max      | 1900 mm | Maximum suspension length         |